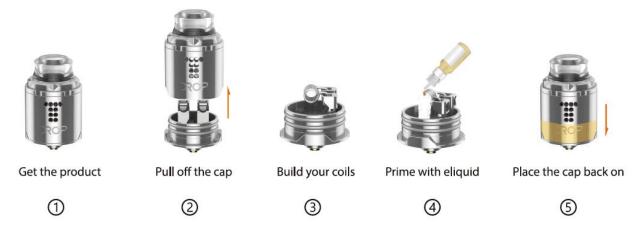

## 3 Detail Content:

- a) Opening System: Refill the e-liquid from the top of the atomizer (the top cap with atomizer head)
- b) Operation instructions: Screw off the top cap then inject the liquid directly into the chambered slot which is 1.5ml e-liquid capacity.
- c) Note: Please don't overfill beyond the mark to avoid overfill when reassemble.
- d) Filling Structure

e) Application of Product: -DIGIFLAVOR Drop Solo