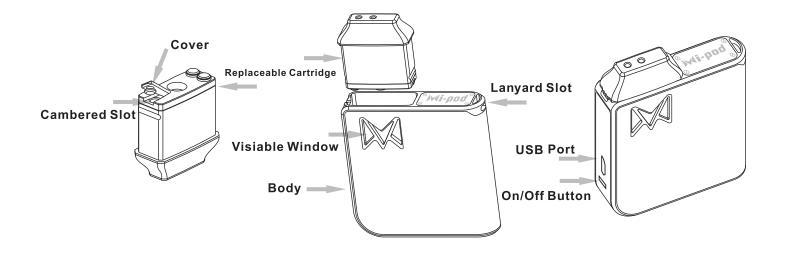

# Mi-pod

The Mi-pod is a super compact innovative electronic vapor starter kit with 2ml E-Juice capacity and a custom made 950mAh built-in battery. Featuring a patented OAS system (Oil and Air Separated), with top air flow and no leaking, the Mi-pod brings you a new vaping experience. It supports both disposable cartridges and refillable cartridge. Furthermore, the Mi-pod comes with an auto draw function, 3-color power indicators and a micro-USB port, which makes it very convenient to use and charge. Please read the user manual carefully before using.

# How to Use

- 1. E-Juice Filling: Take out the cartridge and open the cover, inject directly into the chambered slot and put the cover back (Refillable Cartridges)
- 2. Install: Put the filled cartridge into the Mi-pod body properly.

- 3. On/Off: Press the button rapidly 5 times, the button will flash 5 times to indicate the Mi-pod is ready to use. In the same way the Mi-pod will turn off after 5 presses.
- 4. Vaping: Start to inhale and the window light will turn on at the same time.

# Charging

Simply charge the Mi-pod by connecting it with a computer or a wall adapter via USB cable. LED is lighting and showing the current power status. During the charging duration, the LED light will change from red, to purple, then to blue. When its fully charged, the LED light will turn off.