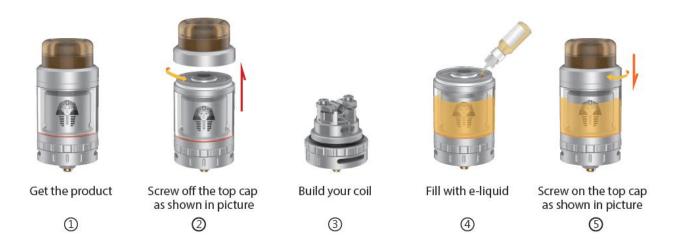

## 3 Detail Content:

- a) Opening System: Refill the e-liquid from the top of the atomizer (the top cap with atomizer head)
- b) Operation instructions: Screw off the top cap , then inject the liquid directly into the chambered slot which is 2.0ml e-liquid capacity.
- c) Note: Please don't overfill beyond the mark to avoid overfill when reassemble.
- d) Filling Structure

e) Application of Product: -DIGIFLAVOR Pharaoh Mini RTA